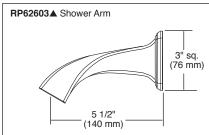

## STANDARD SPECIFICATIONS:

- Max. 1.75 gpm @ 80 psi, 6.6 L/min @ 550 kPa
- Finished sprayface matches shell finish
- Showerhead has 1/2"-14 NPSM female connection
- Optional solid brass showerarm (RP62603▲)
- Wrench flats for tightening
- Showerhead ball nut pivots and rotates