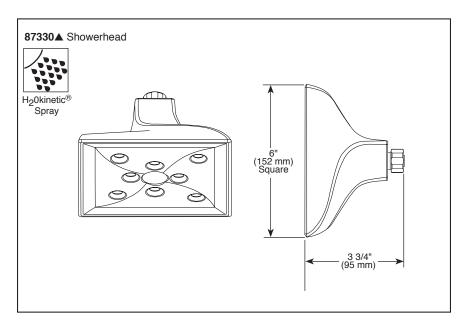

# FEATURES:

-  $H_2O$  Kinetic Technology<sup>®</sup> single function showerhead

## STANDARD SPECIFICATIONS:

- Max. 1.75 gpm @ 80 psi, 6.6 L/min @ 550 kPa
- Finished sprayface matches shell finish
- Showerhead has 1/2"-14 NPSM female connection
- Optional solid brass showerarm (RP62603▲)
- Wrench flats for tightening
- Showerhead ball nut pivots and rotates